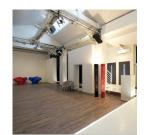

#### **Showcase description**

10 Watt is a multipurpose location situated in the very heart of the "Navigli", Milan?s quaint canals. The five luminous and interconnected spaces feature different Italian design furniture, available for rent for external events/ productions. We provide services and equipment to realize Photo Sessions, Short Movies - Commercials - Tv series - Events - Press conferences - Meetings- Team Building -Interviews - Casting selections -Fashion shows and Showrooms Simona Teoldi 10 Watt Venue Via G.Watt 10 tel. +3902 89151931 mob. +39334.5717262 www.10wattlocation.com www.antonioschiavano.com