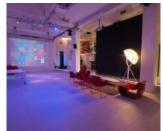

#### **Showcase description**

10 Watt is a multipurpose location situated in the very heart of the "Navigli", Milan?s quaint canals. The five luminous and interconnected spaces feature different Italian design furniture, available for rent for external events/ productions. We provide services and equipment to realize Photo Sessions, Short Movies - Commercials - Tv series - Events - Press conferences - Meetings- Team Building -Interviews - Casting selections -Fashion shows and Showrooms Simona Teoldi 10 Watt Venue Via G.Watt 10 tel. +3902 89151931 mob. +39334.5717262 www.10wattlocation.com www.antonioschiavano.com