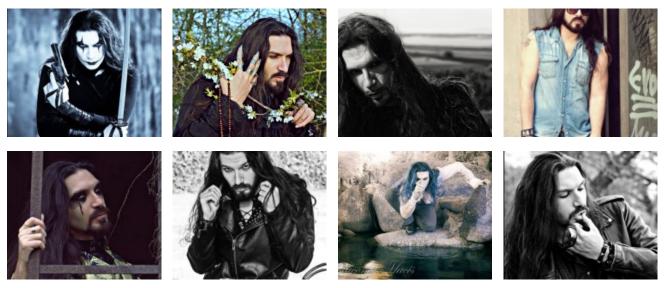

## Showcase description

Francesco Serafini in art Asdrall was born on May 29, 1979 in Florence where he lives, he began a model career at age 18 for a florence agency noticed by a photographer began working for brands in the area for two years, while he teaches martial arts passion that began at the age of 8 after 2 years in the agency moves away from the world of fashion and models a long stop lasted up to 6 years ago when, for a request from a photographer friend, she poses in front of a camera. since then he has continued his work as a freelance model photo, the kind he now prefers and the wide-ranging theatrical one loves to embody existing literary, historical and cinematographic characters. In his pose he tries to take in himself the soul of the character at the time of the set and not only to create a simple and banal copy, but also works on the fashion and commercial genres. Height 181 cm Weight 75 kg Cut it 48 (EU) 43 (EU) Measurements 102 - 78 - 90 cm Hair color dark brown Hair length very long Eye color dark brown Complexion clear