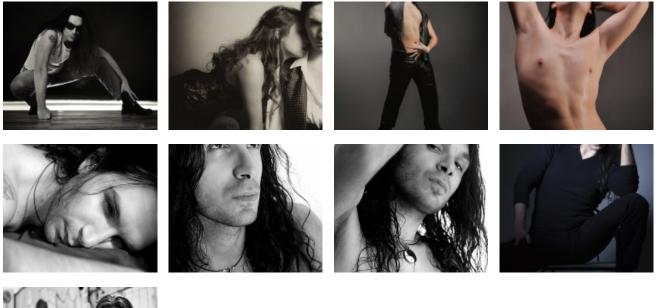

## Showcase description

Francesco Serafini in art Asdrall was born on May 29, 1979 in Florence where he lives, he began a model career at age 18 for a florence agency noticed by a photographer began working for brands in the area for two years, while he teaches martial arts passion that began at the age of 8 after 2 years in the agency moves away from the world of fashion and models a long stop lasted up to 6 years ago when, for a request from a photographer friend, she poses in front of a camera. since then he has continued his work as a freelance model photo, the kind he now prefers and the wide-ranging theatrical one loves to embody existing literary, historical and cinematographic characters. In his pose he tries to take in himself the soul of the character at the time of the set and not only to create a simple and banal copy, but also works on the fashion and commercial genres. Height 181 cm Weight 75 kg Cut it 48 (EU) 43 (EU) Measurements 102 - 78 - 90 cm Hair color dark brown Hair length very long Eye color dark brown Complexion clear