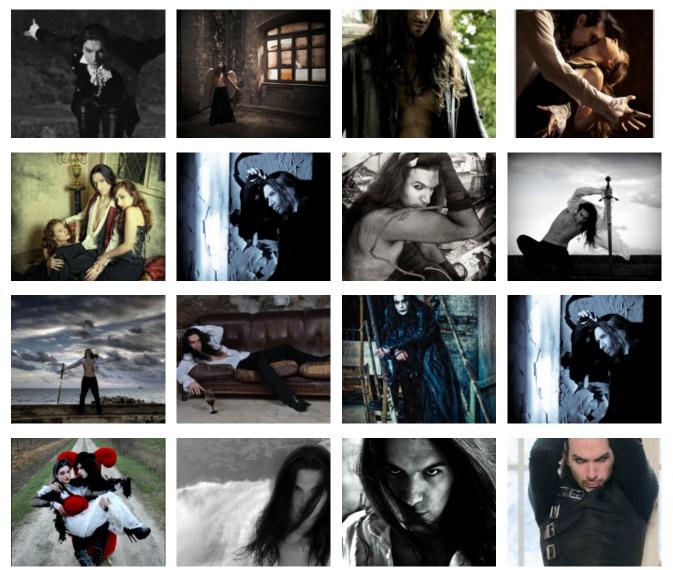

## Showcase description

Francesco Serafini in art Asdrall was born on May 29, 1979 in Florence where he lives, he began a model career at age 18 for a florence agency noticed by a photographer began working for brands in the area for two years, while he teaches martial arts passion that began at the age of 8 after 2 years in the agency moves away from the world of fashion and models a long stop lasted up to 6 years ago when, for a request from a photographer friend, she poses in front of a camera. since then he has continued his work as a freelance model photo, the kind he now prefers and the wide-ranging theatrical one loves to embody existing literary, historical and cinematographic characters. In his pose he tries to take in himself the soul of the character at the time of the set and not only to create a simple and banal copy, but also works on the fashion and commercial genres. Height 181 cm Weight 75 kg Cut it 48 (EU) 43 (EU) Measurements 102 - 78 - 90 cm Hair color dark brown Hair length very long Eye color dark brown Complexion clear

## Other

Cover

Photos

Fashion and Images photo

Photographic portraits

Services