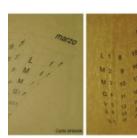

atro alla Scala di Milan gettare alfabeti per le architettur ARATTERE CONTRAS to contrasto di chiaroscur pografia e calligrafi

EPIGRAFE NORMANNA
PALERMO

EQUILIBRIO, FORMA E PROPORZIONI
CICSA CONTROLANTO DI MACCONTROLA
TRACCIATO
REGULAR BOLD E LIGHT
AFFE ENCORIA, LIBÍON E CULTON, STORIA E CONDITION
STANDARDO OTTORA E BILLANDARDO SERLE FAZZ ELIKORI
SCRITTURA ONCIALE
BILLIZZAZIONE DI SCHIZZI

ONCIALE

PROGETTAZIONE DI UN CARATTERE CONTEMPORANEO

REGULAR, BOLD E LIGHT

TERRITORIO

IDENTITA VISIVA

INCISIONI SU PIETRA

EQUILIBRIO, FORMA E PROPORZIONI

GRASSETTO
SOLIDO COME UNA ROCCIA
BOLD
LARGO E SPESSO
FORTE, MASSICCIO E RESISTENTE
RORIISTO