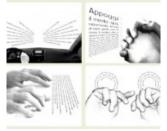

ONCIALE

PROGETTAZIONE DI UN CARATTERE CONTEMPORANEO

REGULAR, BOLD E LIGHT

TERRITORIO

IDENTITA VISIVA

INCISIONI SU PIETRA

EQUILIBRIO, FORMA E PROPORZIONI

GRASSETTO
SOLIDO COME UNA ROCCIA
BOLD
LARGO E SPESSO
FORTE, MASSICCIO E RESISTENTE
RORIISTO