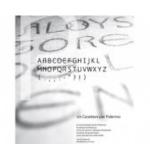

ONCIALE

PROGETTAZIONE DI UN CARATTERE CONTEMPORANEO

REGULAR, BOLD E LIGHT

TERRITORIO

IDENTITA VISIVA

INCISIONI SU PIETRA

EQUILIBRIO, FORMA E PROPORZIONI

GRASSETTO
SOLIDO COME UNA ROCCIA
BOLD
LARGO E SPESSO
FORTE, MASSICCIO E RESISTENTE
RORIISTO