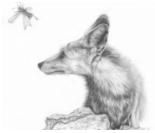

#### Showcase description

Marina Durante is an italian naturalistic illustrator and wildlife artist. Her artworks has been published by Publisher in different countries. She is very fond in nature and she loves to discover wildlife around the world: she has realized many trekking expeditions and dive travels in different landscapes and oceans from the North to the South of Earth (Sahara, Patagonia, Iceland, Greenland, Galapagos, Andes, Himalayas, East Africa, etc.). She finds inspiration for her art in the wilderness and she thinks that wildlife art, showing the ?Great Beauty? of Planet, has the mission to sensitize people towards respecting nature.