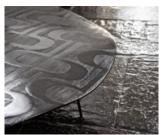

## **Showcase description**

Fattoamano The core is wood, softened, rounded and waving. The raw material is plaster with which texture, casts, inlay and bass relief is created. Colour is then added, using gold, silver and copper leaf. The pigments and polishes then bring the surface to life, bewildering the senses of those who see and touch. This process creates cabinet, tables, consoles and empty picture frames often suspended on walls with a sense of weightlessness. At times the base material is a simple cloth, stretched on a structure of wood and iron. Once worked, it takes on the appearance of leather, metal plate or something one needs to touch to understand. These become 'boiserie', canvasses, tapestries or enormous sliding doors. Existing together with 'Fattoamano' is a small cast metal production, silver or mat black. Sculptured frames in aluminium or bronze, small occasional tables in free form shapes that appear to flex and move in the eye of the beholder.