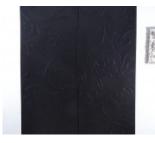

## **Showcase description**

Fattoamano The core is wood, softened, rounded and waving. The raw material is plaster with which texture, casts, inlay and bass relief is created. Colour is then added, using gold, silver and copper leaf. The pigments and polishes then bring the surface to life, bewildering the senses of those who see and touch. This process creates cabinet, tables, consoles and empty picture frames often suspended on walls with a sense of weightlessness. At times the base material is a simple cloth, stretched on a structure of wood and iron. Once worked, it takes on the appearance of leather, metal plate or something one needs to touch to understand. These become 'boiserie', canvasses, tapestries or enormous sliding doors. Existing together with 'Fattoamano' is a small cast metal production, silver or mat black. Sculptured frames in aluminium or bronze, small occasional tables in free form shapes that appear to flex and move in the eye of the beholder.