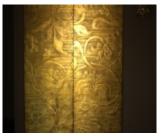

## **Showcase description**

Fattoamano The core is wood, softened, rounded and waving. The raw material is plaster with which texture, casts, inlay and bass relief is created. Colour is then added, using gold, silver and copper leaf. The pigments and polishes then bring the surface to life, bewildering the senses of those who see and touch. This process creates cabinet, tables, consoles and empty picture frames often suspended on walls with a sense of weightlessness. At times the base material is a simple cloth, stretched on a structure of wood and iron. Once worked, it takes on the appearance of leather, metal plate or something one needs to touch to understand. These become 'boiserie', canvasses, tapestries or enormous sliding doors. Existing together with 'Fattoamano' is a small cast metal production, silver or mat black. Sculptured frames in aluminium or bronze, small occasional tables in free form shapes that appear to flex and move in the eye of the beholder.