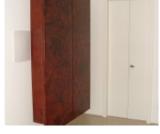

## **Showcase description**

Fattoamano The core is wood, softened, rounded and waving. The raw material is plaster with which texture, casts, inlay and bass relief is created. Colour is then added, using gold, silver and copper leaf. The pigments and polishes then bring the surface to life, bewildering the senses of those who see and touch. This process creates cabinet, tables, consoles and empty picture frames often suspended on walls with a sense of weightlessness. At times the base material is a simple cloth, stretched on a structure of wood and iron. Once worked, it takes on the appearance of leather, metal plate or something one needs to touch to understand. These become 'boiserie', canvasses, tapestries or enormous sliding doors. Existing together with 'Fattoamano' is a small cast metal production, silver or mat black. Sculptured frames in aluminium or bronze, small occasional tables in free form shapes that appear to flex and move in the eye of the beholder.