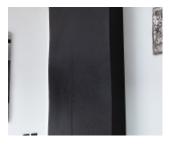

## **Showcase description**

Fattoamano The core is wood, softened, rounded and waving. The raw material is plaster with which texture, casts, inlay and bass relief is created. Colour is then added, using gold, silver and copper leaf. The pigments and polishes then bring the surface to life, bewildering the senses of those who see and touch. This process creates cabinet, tables, consoles and empty picture frames often suspended on walls with a sense of weightlessness. At times the base material is a simple cloth, stretched on a structure of wood and iron. Once worked, it takes on the appearance of leather, metal plate or something one needs to touch to understand. These become 'boiserie', canvasses, tapestries or enormous sliding doors. Existing together with 'Fattoamano' is a small cast metal production, silver or mat black. Sculptured frames in aluminium or bronze, small occasional tables in free form shapes that appear to flex and move in the eye of the beholder.