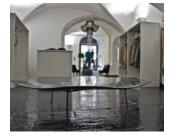

## **Showcase description**

Fattoamano The core is wood, softened, rounded and waving. The raw material is plaster with which texture, casts, inlay and bass relief is created. Colour is then added, using gold, silver and copper leaf. The pigments and polishes then bring the surface to life, bewildering the senses of those who see and touch. This process creates cabinet, tables, consoles and empty picture frames often suspended on walls with a sense of weightlessness. At times the base material is a simple cloth, stretched on a structure of wood and iron. Once worked, it takes on the appearance of leather, metal plate or something one needs to touch to understand. These become 'boiserie', canvasses, tapestries or enormous sliding doors. Existing together with 'Fattoamano' is a small cast metal production, silver or mat black. Sculptured frames in aluminium or bronze, small occasional tables in free form shapes that appear to flex and move in the eye of the beholder.