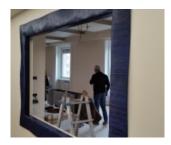

## **Showcase description**

Fattoamano The core is wood, softened, rounded and waving. The raw material is plaster with which texture, casts, inlay and bass relief is created. Colour is then added, using gold, silver and copper leaf. The pigments and polishes then bring the surface to life, bewildering the senses of those who see and touch. This process creates cabinet, tables, consoles and empty picture frames often suspended on walls with a sense of weightlessness. At times the base material is a simple cloth, stretched on a structure of wood and iron. Once worked, it takes on the appearance of leather, metal plate or something one needs to touch to understand. These become 'boiserie', canvasses, tapestries or enormous sliding doors. Existing together with 'Fattoamano' is a small cast metal production, silver or mat black. Sculptured frames in aluminium or bronze, small occasional tables in free form shapes that appear to flex and move in the eye of the beholder.