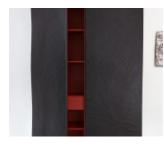

## **Showcase description**

Fattoamano The core is wood, softened, rounded and waving. The raw material is plaster with which texture, casts, inlay and bass relief is created. Colour is then added, using gold, silver and copper leaf. The pigments and polishes then bring the surface to life, bewildering the senses of those who see and touch. This process creates cabinet, tables, consoles and empty picture frames often suspended on walls with a sense of weightlessness. At times the base material is a simple cloth, stretched on a structure of wood and iron. Once worked, it takes on the appearance of leather, metal plate or something one needs to touch to understand. These become 'boiserie', canvasses, tapestries or enormous sliding doors. Existing together with 'Fattoamano' is a small cast metal production, silver or mat black. Sculptured frames in aluminium or bronze, small occasional tables in free form shapes that appear to flex and move in the eye of the beholder.