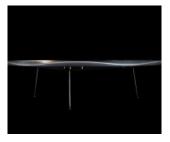

## **Showcase description**

Fattoamano The core is wood, softened, rounded and waving. The raw material is plaster with which texture, casts, inlay and bass relief is created. Colour is then added, using gold, silver and copper leaf. The pigments and polishes then bring the surface to life, bewildering the senses of those who see and touch. This process creates cabinet, tables, consoles and empty picture frames often suspended on walls with a sense of weightlessness. At times the base material is a simple cloth, stretched on a structure of wood and iron. Once worked, it takes on the appearance of leather, metal plate or something one needs to touch to understand. These become 'boiserie', canvasses, tapestries or enormous sliding doors. Existing together with 'Fattoamano' is a small cast metal production, silver or mat black. Sculptured frames in aluminium or bronze, small occasional tables in free form shapes that appear to flex and move in the eye of the beholder.