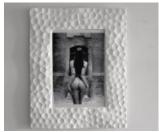

## **Showcase description**

Fattoamano The core is wood, softened, rounded and waving. The raw material is plaster with which texture, casts, inlay and bass relief is created. Colour is then added, using gold, silver and copper leaf. The pigments and polishes then bring the surface to life, bewildering the senses of those who see and touch. This process creates cabinet, tables, consoles and empty picture frames often suspended on walls with a sense of weightlessness. At times the base material is a simple cloth, stretched on a structure of wood and iron. Once worked, it takes on the appearance of leather, metal plate or something one needs to touch to understand. These become 'boiserie', canvasses, tapestries or enormous sliding doors. Existing together with 'Fattoamano' is a small cast metal production, silver or mat black. Sculptured frames in aluminium or bronze, small occasional tables in free form shapes that appear to flex and move in the eye of the beholder.