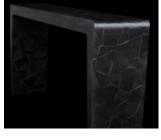

## **Showcase description**

Fattoamano The core is wood, softened, rounded and waving. The raw material is plaster with which texture, casts, inlay and bass relief is created. Colour is then added, using gold, silver and copper leaf. The pigments and polishes then bring the surface to life, bewildering the senses of those who see and touch. This process creates cabinet, tables, consoles and empty picture frames often suspended on walls with a sense of weightlessness. At times the base material is a simple cloth, stretched on a structure of wood and iron. Once worked, it takes on the appearance of leather, metal plate or something one needs to touch to understand. These become 'boiserie', canvasses, tapestries or enormous sliding doors. Existing together with 'Fattoamano' is a small cast metal production, silver or mat black. Sculptured frames in aluminium or bronze, small occasional tables in free form shapes that appear to flex and move in the eye of the beholder.