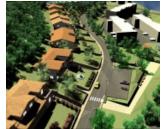

#### **Showcase description**

Alessandro Barciulli architectural design workshop, operates mainly in the context of architectural design, graphic design and urban planning; follows with its structures all the stages from design to realization. For Family tradition, the Firm performs technical consulting and it offers tecnichal skill in building sector and in topographic sector, coming to offer customers technical knowledge to 360°. The Firm deals with the management of the project for both public and private customers; follows the work step by step, from preliminary studies and preliminary design, to the detailed design of each particular of the construction, to construction management and construction site and it provides, at each stage, the skills needed to complete the opera realization. The Firm uses new methods of representation, such as solid modeling and rendering photorealistic three-dimensional, providing, in this sense, a valid support for the control of the project in all its phases: so it is possible entering the environment, for doing the choices of materials and color, of the surface treatment, of the choice and arrangement of the furniture in the perfect location and sizing of the light sources.